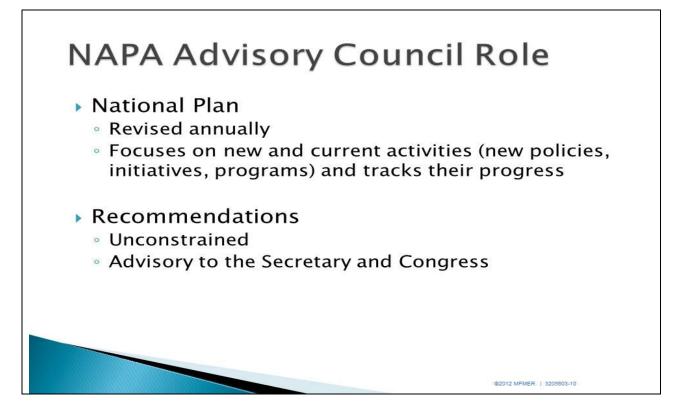

## Key Features of the National Alzheimer's Project Act (NAPA) Signed January 4, 2011, requires the Secretary of the U.S. Department of Health and Human Services (HHS) to establish the National Alzheimer's Project to: Create and maintain an integrated national plan to overcome Alzheimer's

- > Coordinate research and services across all federal agencies
- Accelerate the development of treatments that would prevent, halt, or reverse the disease
- > Improve early diagnosis and coordination of care and treatment of the disease
- > Improve outcomes for ethnic and racial minority populations at higher risk
- > Coordinate with international bodies to fight Alzheimer's globally.
- Create an Advisory Council to review and comment on the national plan and its implementation