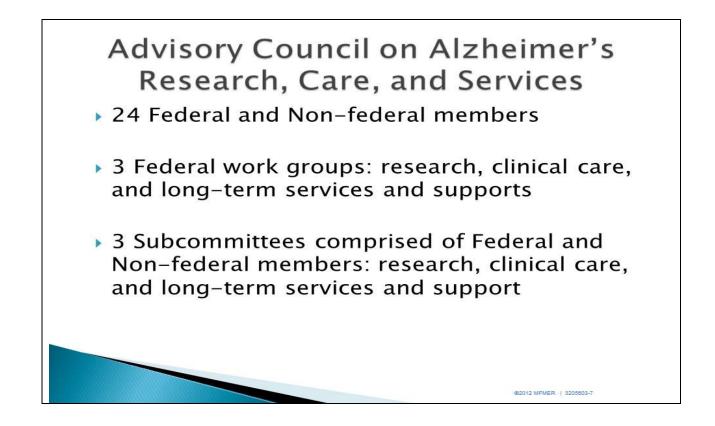

- > Coordinate research and services across all federal agencies
- Accelerate the development of treatments that would prevent, halt, or reverse the disease
- > Improve early diagnosis and coordination of care and treatment of the disease
- > Improve outcomes for ethnic and racial minority populations at higher risk
- > Coordinate with international bodies to fight Alzheimer's globally.
- Create an Advisory Council to review and comment on the national plan and its implementation