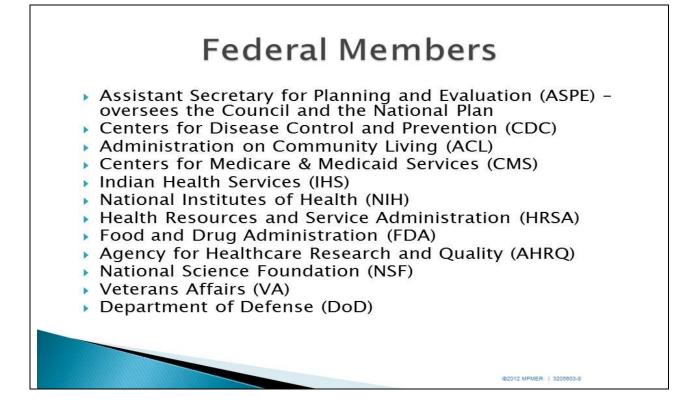

- > Coordinate research and services across all federal agencies
- Accelerate the development of treatments that would prevent, halt, or reverse the disease
- > Improve early diagnosis and coordination of care and treatment of the disease
- > Improve outcomes for ethnic and racial minority populations at higher risk
- > Coordinate with international bodies to fight Alzheimer's globally.
- Create an Advisory Council to review and comment on the national plan and its implementation