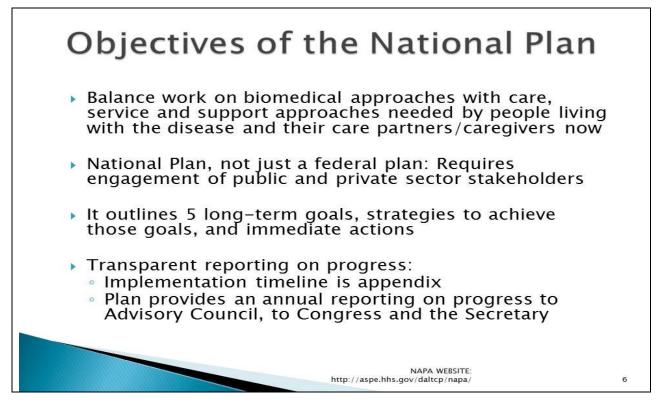

## Key Features of the National Alzheimer's Project Act (NAPA) Signed January 4, 2011, requires the Secretary of the U.S. Department of Health and Human Services (HHS) to establish the National Alzheimer's Project to: Create and maintain an integrated national plan to overcome Alzheimer's

- > Coordinate research and services across all federal agencies
- Accelerate the development of treatments that would prevent, halt, or reverse the disease
- > Improve early diagnosis and coordination of care and treatment of the disease
- > Improve outcomes for ethnic and racial minority populations at higher risk
- > Coordinate with international bodies to fight Alzheimer's globally.
- Create an Advisory Council to review and comment on the national plan and its implementation