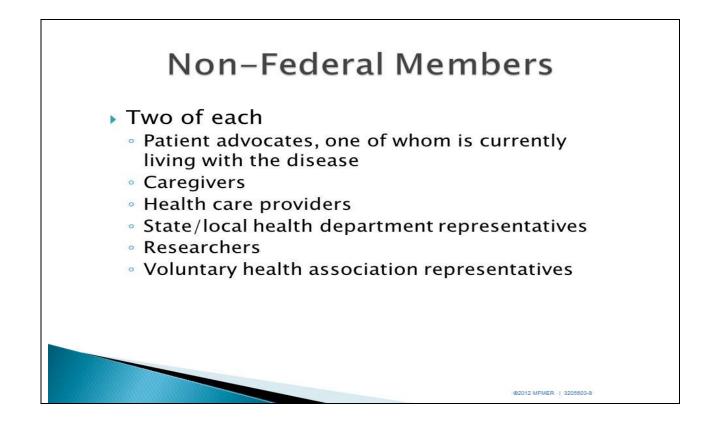

- > Coordinate research and services across all federal agencies
- Accelerate the development of treatments that would prevent, halt, or reverse the disease
- > Improve early diagnosis and coordination of care and treatment of the disease
- > Improve outcomes for ethnic and racial minority populations at higher risk
- > Coordinate with international bodies to fight Alzheimer's globally.
- Create an Advisory Council to review and comment on the national plan and its implementation