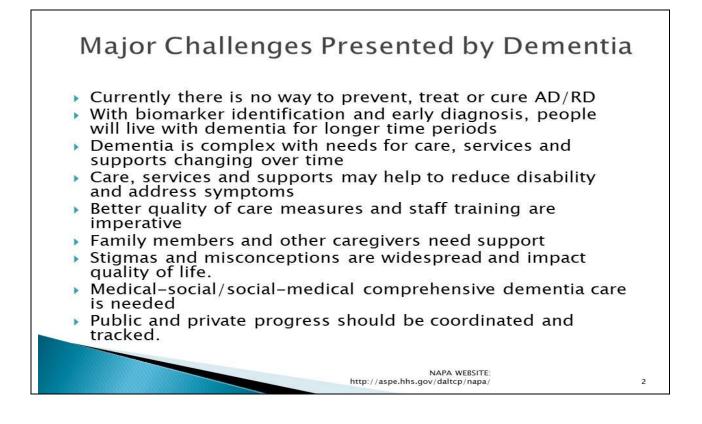

## Key Features of the National Alzheimer's Project Act (NAPA) Signed January 4, 2011, requires the Secretary of the U.S. Department of Health and Human Services (HHS) to establish the National Alzheimer's Project to: Create and maintain an integrated national plan to overcome Alzheimer's

- > Coordinate research and services across all federal agencies
- Accelerate the development of treatments that would prevent, halt, or reverse the disease
- > Improve early diagnosis and coordination of care and treatment of the disease
- > Improve outcomes for ethnic and racial minority populations at higher risk
- > Coordinate with international bodies to fight Alzheimer's globally.
- Create an Advisory Council to review and comment on the national plan and its implementation