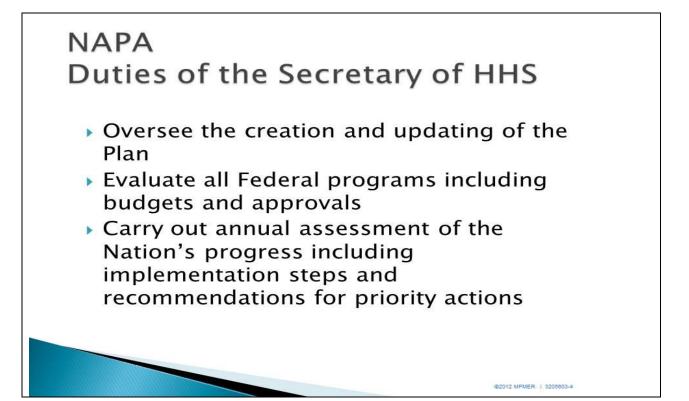

## Key Features of the National Alzheimer's Project Act (NAPA) Signed January 4, 2011, requires the Secretary of the U.S. Department of Health and Human Services (HHS) to establish the National Alzheimer's Project to: Create and maintain an integrated national plan to overcome Alzheimer's

- > Coordinate research and services across all federal agencies
- Accelerate the development of treatments that would prevent, halt, or reverse the disease
- > Improve early diagnosis and coordination of care and treatment of the disease
- > Improve outcomes for ethnic and racial minority populations at higher risk
- > Coordinate with international bodies to fight Alzheimer's globally.
- Create an Advisory Council to review and comment on the national plan and its implementation