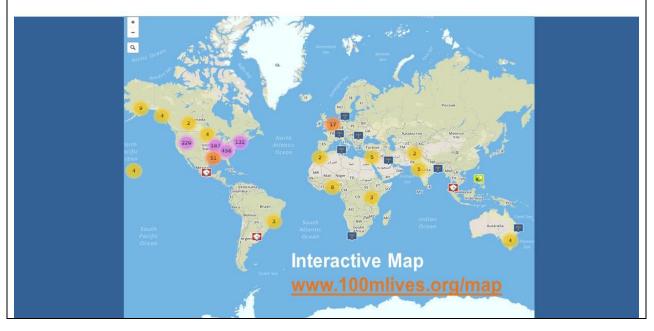

# 100 Million Healthier Lives www.100mlives.org

**Identity:** An unprecedented collaboration of change agents pursuing an unprecedented result:

100 million people living healthier lives by 2020

Vision: to fundamentally transform the way we think and act to improve health, wellbeing, and equity.

# Who is In Our Growing Movement: >1100 members in 27+ countries worldwide

# SCALE Wave 1 ("SCALE 1.0") Communities www.100mlives.org/initiatives

| 40 | ** |
|----|----|
|----|----|

|                       |                        | Juneau                                                                                                                                                                                                                                                                                                                                                                                                                                                                                                                                                                                                                                                                                                                                                                                                                                                                                                                                                                                                                                                                                                                                                                                                                                                                                                                                                                                                                                                                                                                                                                                                                                                                                                                                                                                                                                                                                                                                                                                                                                                                                                                         |   |
|-----------------------|------------------------|--------------------------------------------------------------------------------------------------------------------------------------------------------------------------------------------------------------------------------------------------------------------------------------------------------------------------------------------------------------------------------------------------------------------------------------------------------------------------------------------------------------------------------------------------------------------------------------------------------------------------------------------------------------------------------------------------------------------------------------------------------------------------------------------------------------------------------------------------------------------------------------------------------------------------------------------------------------------------------------------------------------------------------------------------------------------------------------------------------------------------------------------------------------------------------------------------------------------------------------------------------------------------------------------------------------------------------------------------------------------------------------------------------------------------------------------------------------------------------------------------------------------------------------------------------------------------------------------------------------------------------------------------------------------------------------------------------------------------------------------------------------------------------------------------------------------------------------------------------------------------------------------------------------------------------------------------------------------------------------------------------------------------------------------------------------------------------------------------------------------------------|---|
| Cheshire County, NH   | Jackson, MI            |                                                                                                                                                                                                                                                                                                                                                                                                                                                                                                                                                                                                                                                                                                                                                                                                                                                                                                                                                                                                                                                                                                                                                                                                                                                                                                                                                                                                                                                                                                                                                                                                                                                                                                                                                                                                                                                                                                                                                                                                                                                                                                                                |   |
| Oklahoma City, OK     | Laramie County, WY     | Canada Kuujjuara                                                                                                                                                                                                                                                                                                                                                                                                                                                                                                                                                                                                                                                                                                                                                                                                                                                                                                                                                                                                                                                                                                                                                                                                                                                                                                                                                                                                                                                                                                                                                                                                                                                                                                                                                                                                                                                                                                                                                                                                                                                                                                               | p |
| Summit County, OH     | Los Angeles, CA        | - COMPRISION                                                                                                                                                                                                                                                                                                                                                                                                                                                                                                                                                                                                                                                                                                                                                                                                                                                                                                                                                                                                                                                                                                                                                                                                                                                                                                                                                                                                                                                                                                                                                                                                                                                                                                                                                                                                                                                                                                                                                                                                                                                                                                                   |   |
| Williamson, WV        | Maricopa County, AZ    | «Winnipeg                                                                                                                                                                                                                                                                                                                                                                                                                                                                                                                                                                                                                                                                                                                                                                                                                                                                                                                                                                                                                                                                                                                                                                                                                                                                                                                                                                                                                                                                                                                                                                                                                                                                                                                                                                                                                                                                                                                                                                                                                                                                                                                      |   |
| Algoma, WI            | North Colorado, CO     | A set of the set of th |   |
| Atlanta, GA           | Pueblo, CO             | sta 7 mm 4 Mar storence                                                                                                                                                                                                                                                                                                                                                                                                                                                                                                                                                                                                                                                                                                                                                                                                                                                                                                                                                                                                                                                                                                                                                                                                                                                                                                                                                                                                                                                                                                                                                                                                                                                                                                                                                                                                                                                                                                                                                                                                                                                                                                        |   |
| Bernalillo County, NM | Raleigh, NC            | Eurokas 4 10 Near Ross 6 Thicago 25                                                                                                                                                                                                                                                                                                                                                                                                                                                                                                                                                                                                                                                                                                                                                                                                                                                                                                                                                                                                                                                                                                                                                                                                                                                                                                                                                                                                                                                                                                                                                                                                                                                                                                                                                                                                                                                                                                                                                                                                                                                                                            |   |
| Boston, MA            | Salt Lake City, UT     | United United States 5                                                                                                                                                                                                                                                                                                                                                                                                                                                                                                                                                                                                                                                                                                                                                                                                                                                                                                                                                                                                                                                                                                                                                                                                                                                                                                                                                                                                                                                                                                                                                                                                                                                                                                                                                                                                                                                                                                                                                                                                                                                                                                         | e |
| Cattaraugus County,   | San Francisco, CA      | Construction 7 6 Ar Term 7                                                                                                                                                                                                                                                                                                                                                                                                                                                                                                                                                                                                                                                                                                                                                                                                                                                                                                                                                                                                                                                                                                                                                                                                                                                                                                                                                                                                                                                                                                                                                                                                                                                                                                                                                                                                                                                                                                                                                                                                                                                                                                     |   |
| NY                    | San Gabriel Valley, CA | Los Angele 5                                                                                                                                                                                                                                                                                                                                                                                                                                                                                                                                                                                                                                                                                                                                                                                                                                                                                                                                                                                                                                                                                                                                                                                                                                                                                                                                                                                                                                                                                                                                                                                                                                                                                                                                                                                                                                                                                                                                                                                                                                                                                                                   |   |
| Chicago (Maywood),    | Sitka, AK              | ser eChihuahua eHouston                                                                                                                                                                                                                                                                                                                                                                                                                                                                                                                                                                                                                                                                                                                                                                                                                                                                                                                                                                                                                                                                                                                                                                                                                                                                                                                                                                                                                                                                                                                                                                                                                                                                                                                                                                                                                                                                                                                                                                                                                                                                                                        |   |
| Cleveland, OH         |                        | Gulf of Statemas                                                                                                                                                                                                                                                                                                                                                                                                                                                                                                                                                                                                                                                                                                                                                                                                                                                                                                                                                                                                                                                                                                                                                                                                                                                                                                                                                                                                                                                                                                                                                                                                                                                                                                                                                                                                                                                                                                                                                                                                                                                                                                               |   |
| Hennepin County, MN   | Waterville, ME         | México Mexico Cuba                                                                                                                                                                                                                                                                                                                                                                                                                                                                                                                                                                                                                                                                                                                                                                                                                                                                                                                                                                                                                                                                                                                                                                                                                                                                                                                                                                                                                                                                                                                                                                                                                                                                                                                                                                                                                                                                                                                                                                                                                                                                                                             |   |
|                       |                        |                                                                                                                                                                                                                                                                                                                                                                                                                                                                                                                                                                                                                                                                                                                                                                                                                                                                                                                                                                                                                                                                                                                                                                                                                                                                                                                                                                                                                                                                                                                                                                                                                                                                                                                                                                                                                                                                                                                                                                                                                                                                                                                                | a |
|                       |                        |                                                                                                                                                                                                                                                                                                                                                                                                                                                                                                                                                                                                                                                                                                                                                                                                                                                                                                                                                                                                                                                                                                                                                                                                                                                                                                                                                                                                                                                                                                                                                                                                                                                                                                                                                                                                                                                                                                                                                                                                                                                                                                                                |   |