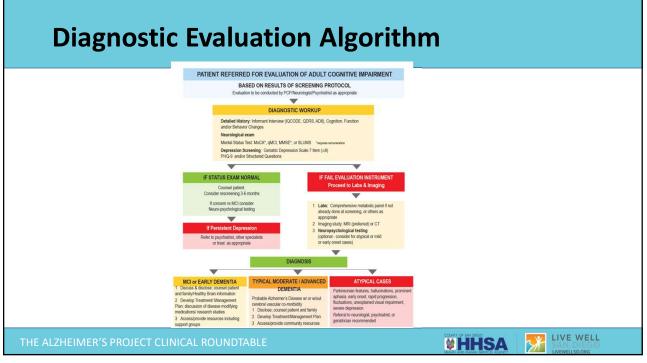

|   | CACP Components <sup>a</sup>                                                                       | Recommended Assessment Tools                          |
|---|----------------------------------------------------------------------------------------------------|-------------------------------------------------------|
|   | Cognition-focused history and physical examination                                                 | MMSE, MoCA, SLUMS (select one)                        |
|   | Document medical decision-making of moderate or high complexity<br>(defined by the E/M guidelines) |                                                       |
|   | Functional assessment of ADLs/IADLs and decision-making capacity                                   | Katz (ADL) and Lawton-Brody (IADL)