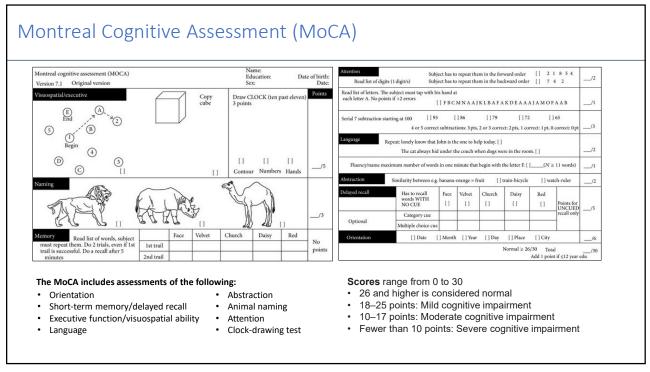

nd behavioral symptoms using<br>a standardized tool                     | NPI-Q, PHQ-9, GDS-short form<br>(select at least one) |
|   | Evaluate safety, including home and driving                                                        | Safety assessment guide                               |
|   | Identify caregiver and address caregiving concerns                                                 |                                                       |
| ٢ | Develop, update/revise, or review advanced care plan and palliative needs                          | End-of-Life Checklist, POLST                          |
| ) | Create a written care plan                                                                         |                                                       |

**HHSA** 











| Decision-Mak                                                 | ing Cap | acity      |   |                                                                                                                                                                                                                                                                                                                                                                                                                                                                                                                                                                                                                                                                                                      |  |  |
|------------------