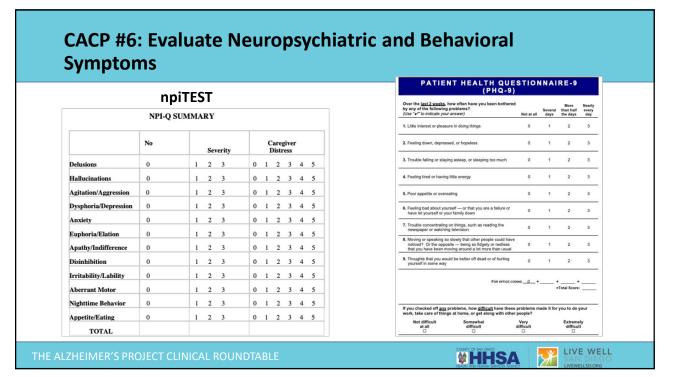

|   | CACP Components <sup>a</sup>                                                                       | Recommended Assessment Tools                          |
|---|----------------------------------------------------------------------------------------------------|-------------------------------------------------------|
|   | Cognition-focused history and physical examination                                                 | MMSE, MoCA, SLUMS (select one)                        |
|   | Document medical decision-making of moderate or high complexity<br>(defined by the E/M guidelines) |                                                       |
|   | Functional assessment of ADLs/IADLs and decision-making capacity                                   | Katz (ADL) and Lawton-Brody (IADL)                    |
|   | Formal staging of dementia using a standardized tool                                               | FAST, CDR (select one)                                |
|   | Reconciliation and review of high-risk medications                                                 |                                                       |
|   | Evaluate neuropsychiatric and behavioral symptoms using<br>a standardized tool                     | NPI-Q, PHQ-9, GDS-short form<br>(select at least one) |
|   | Evaluate safety, including home and driving                                                        | Safety assessment guide                               |
|   | Identify caregiver and address caregiving concerns                                                 |                                                       |
| ٢ | Develop, update/revise, or review advanced care plan and palliative needs                          | End-of-Life Checklist, POLST                          |
| ) | Create a written care plan                                                                         |                                                       |