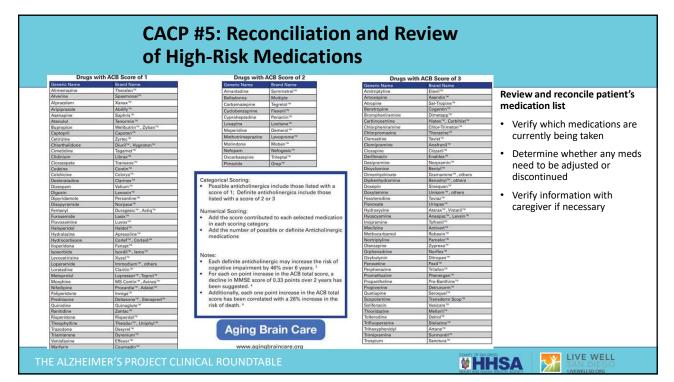

|   | CACP Components <sup>a</sup>                                                                       | Recommended Assessment Tools                          |
|---|----------------------------------------------------------------------------------------------------|-------------------------------------------------------|
|   | Cognition-focused history and physical examination                                                 | MMSE, MoCA, SLUMS (select one)                        |
|   | Document medical decision-making of moderate or high complexity<br>(defined by the E/M guidelines) |                                                       |
|   | Functional assessment of ADLs/IADLs and decision-making capacity                                   | Katz (ADL) and Lawton-Brody (IADL)                    |
|   | Formal staging of dementia using a standardized tool                                               | FAST, CDR (select one)                                |
|   | Reconciliation and review of high-risk medications                                                 |                                                       |
|   | Evaluate neuropsychiatric and behavioral symptoms using<br>a standardized tool                     | NPI-Q, PHQ-9, GDS-short form<br>(select at least one) |
|   | Evaluate safety, including home and driving                                                        | Safety assessment guide                               |
|   | Identify caregiver and address caregiving concerns                                                 |                                                       |
| ٢ | Develop, update/revise, or review advanced care plan and palliative needs                          | End-of-Life Checklist, POLST                          |
| ) | Create a written care plan                                                                         |                                                       |