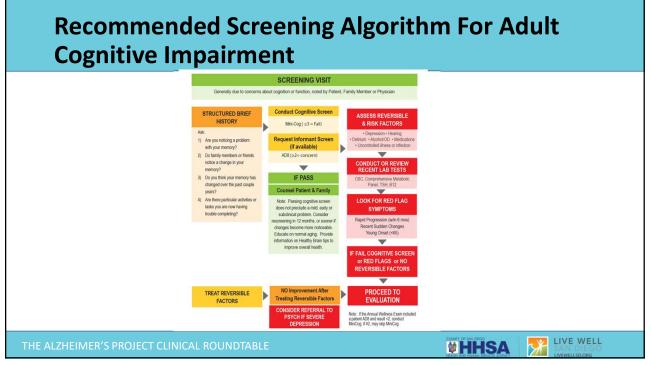

|   | CACP Components <sup>a</sup>                                                                       | Recommended Assessment Tools                          |
|---|----------------------------------------------------------------------------------------------------|-------------------------------------------------------|
|   | Cognition-focused history and physical examination                                                 | MMSE, MoCA, SLUMS (select one)                        |
|   | Document medical decision-making of moderate or high complexity<br>(defined by the E/M guidelines) |                                                       |
|   | Functional assessment of ADLs/IADLs and decision-making capacity                                   | Katz (ADL) and Lawton-Brody (IADL